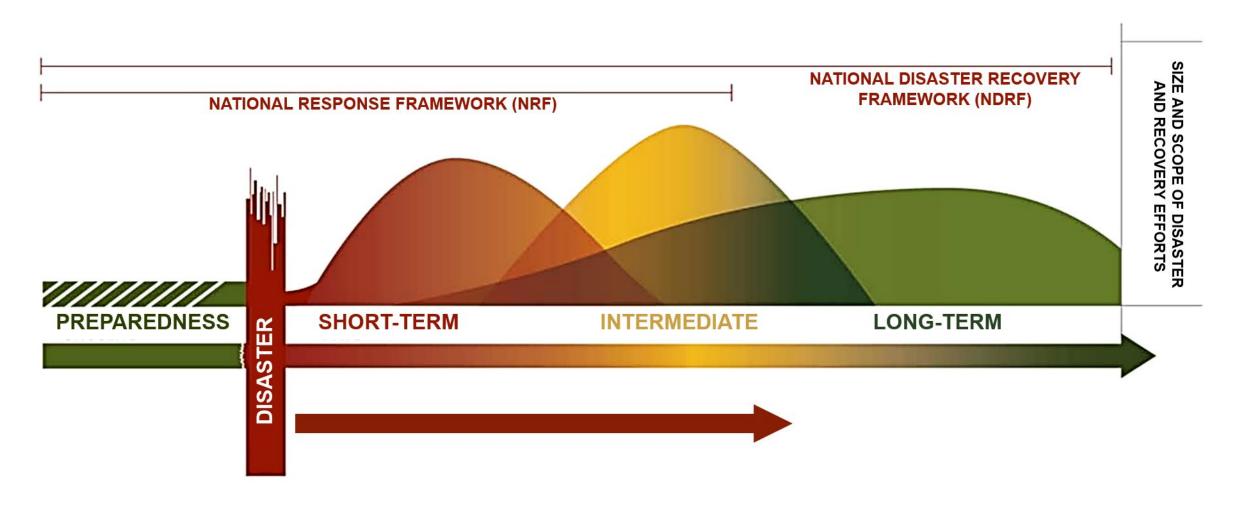

## Major Disaster Response & Recovery Continuum

Impacts from COVID-19 global pandemic are ongoing...

## National Disaster Recovery Framework

Established by FEMA in 2011 and updated in 2016

Companion to the FEMA
National Response
Framework

Establishes a common platform for how the whole community builds, sustains, and coordinates delivery of recovery capabilities