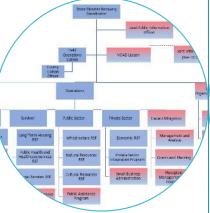

## **Emergency Support Function (ESF) model**

✓ Implemented for ongoing emergency response to COVID-19

#### RESPONSE

**Emergency Support Functions (ESF)** 

#### LIFELINES

#### RECOVERY

Recovery Support Functions (RSF)

Supports all ESFs/RSFs ESF 5: Information and Planning; ESF 7: Logistics Management/Resource Support, ESF 15: External Affairs

ESF 6 – Mass Care, Emergency Assistance, Temporary Housing and Human Services

RSF – Housing

ESF 6 – Mass Care, Emergency Assistance, Temporary Housing and Human Services

RSF - Health and Social Services

ESF 1 – Transportation

ESF 2 - Communications

ESF 3 - Public Works and Engineering

ESF 12 – Energy

RSF - Infrastructure Systems

ESF 10 - Oil and Hazards Materials Response

ESF 11 - Agriculture and Natural Resources

RSF – Natural and Cultural Resources

ESF 4 - Firefighting

F/R

ESF 9 – Search and Rescue

ESF 13 - Public Safety and Security

ESF/RSFs below highly interdependent; collaborate across interagency

ESF 14 - Cross-Sector Business and Infrastructure

RSF - Economic Recovery

RSF – Community Planning and Capacity Building

Source: FEMA ESF/RSF Lifeline Crosswalk

## Recovery Support Function (RSF) model

- Newly established for State of Hawai'i
- ✓ Operating

   concurrently to build a foundation for
   long-term recovery
   from COVID-19
   impacts
- ✓ Based on FEMA's National Disaster Recovery Framework